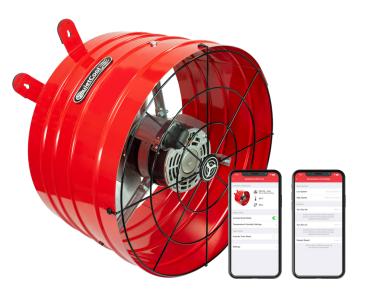

## **AFG SMT PRO-3.0 Specifications**

| Airflow             | Hi: 2,860 CFM / Lo: 2,081 CFM       |
|---------------------|-------------------------------------|
| SQFT Coverage       | Covers up to 4,000 SQFT             |
| Energy Use          | Hi: 205 Watts / Lo: 157 Watts       |
| Amps                | Hi: 2.1 / Low: 1.43                 |
| Motor Voltage       | 120 VAC, 60 Hz                      |
| # of Speeds         | 2                                   |
| Motor Head Diameter | 16.5″                               |
| Motor Head Length   | 10"                                 |
| Controls            | QuietCool Smart Control Hub         |
| Fire Shut-off       | 182 °F                              |
| Warranty            | 15 Years                            |
| Shipping Weight     | 28 lbs.                             |
| Box Dimensions      | H:22.5" × W:19.75" × D:11.25"       |
| In The Box          | -AFG SMT PRO-3.0 -Smart Control Hub |
|                     | -Accessory Bag -Vent Covers         |

## Features & Benefits:

- Energy-Efficient two-speed PSC Motor
- QuietCool Smart App Control
- Anti-Vibration Pads
- This fan can consistently keep the attic cooler

than a traditional attic fan

- Up to 2,860 CFM on high at 205 Watts
- Fire Safety Sense Shut-off
- Plug and play (no wiring)
- Vent Covers